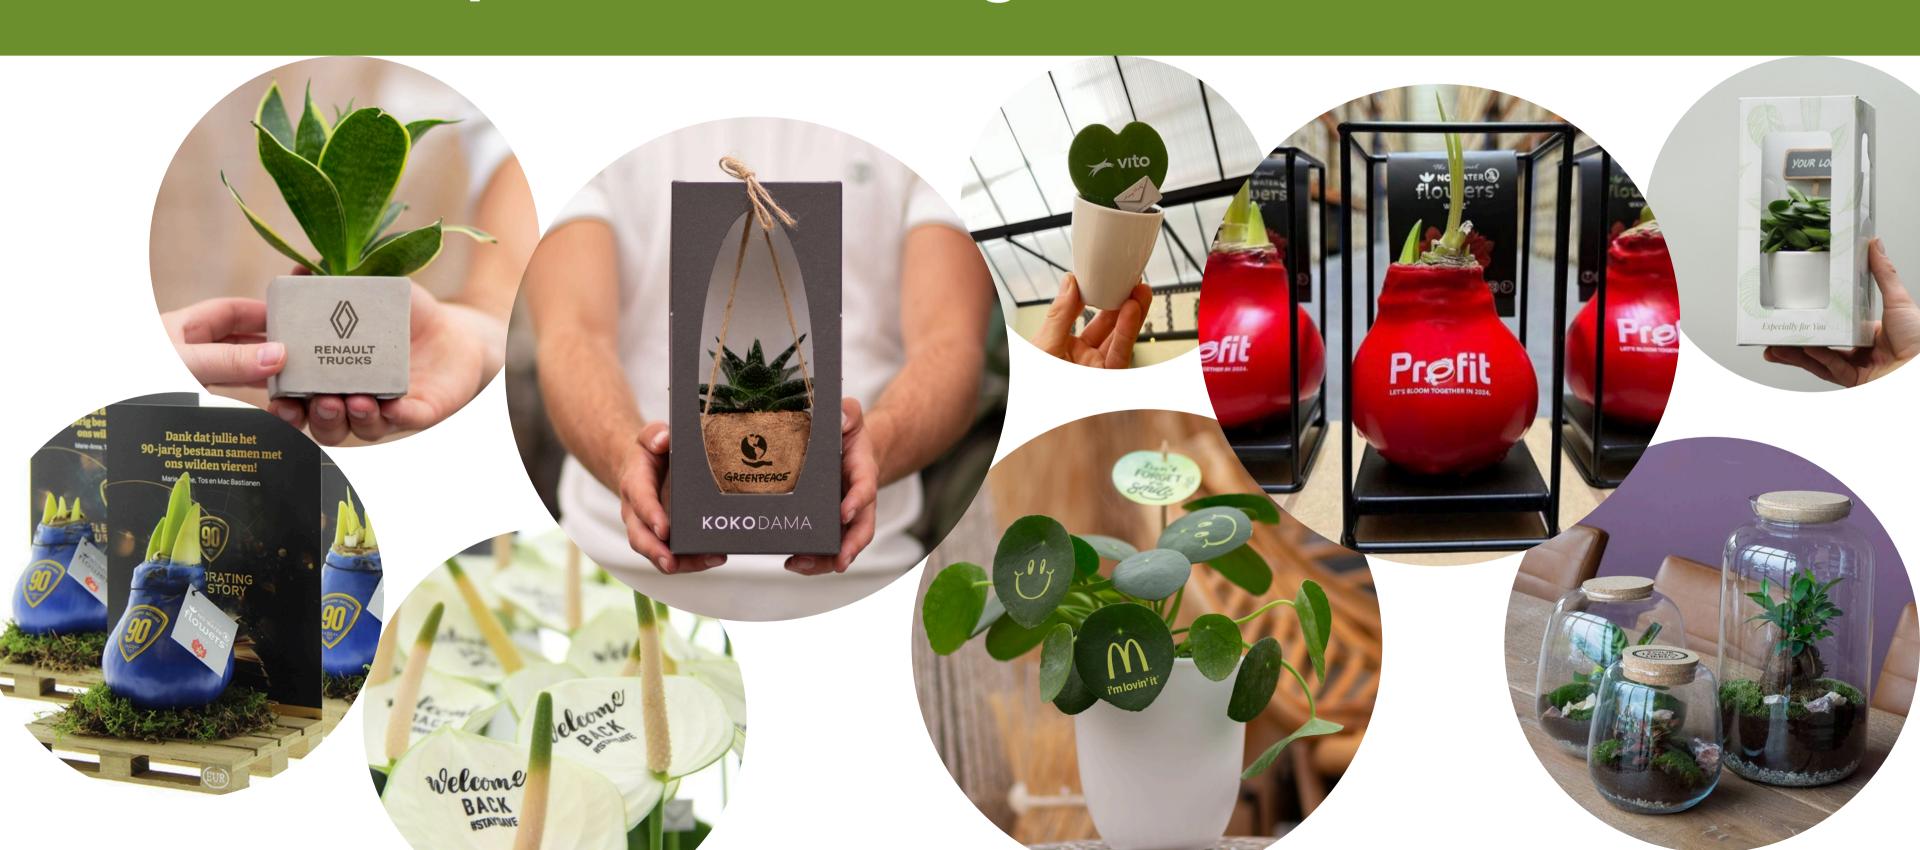

### Together with you, we create the greenest and most personalized gifts.

# Offer your clients a custom-made green gift

### **Business gifts**

• Strengthen your connection with clients or partners by surprising them with a personalized green gift that makes an impact.

#### **Events & trade shows**

• Offer attendees or visitors a green gift that leaves a lasting impression and reinforces your brand identity.

### Themed & seasonal gifts

• Help your clients respond to special moments like Nurses Day, Blue Monday, or Administrative Professionals' Day.

### Year-end gifts

• Give your employees or clients the chance to wrap up the year with a festive and personalized green gift.

#### **Anniversaries**

• Celebrate milestones with a unique green gift that shows appreciation for long-term collaboration.

#### **Appreciation gifts**

• Enable managers to surprise their team with a green gift that expresses gratitude and support.