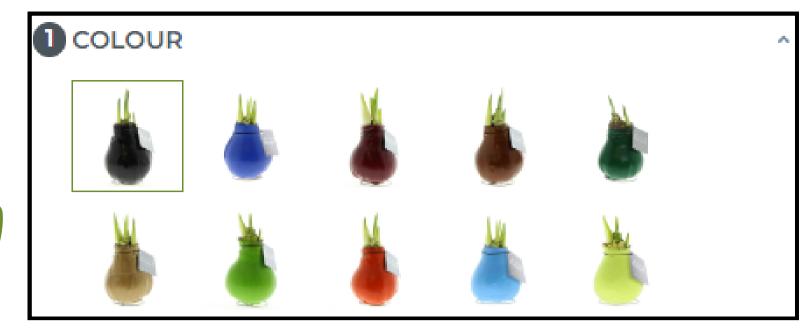

### How does it work? 1/3

- 1. Select your desired color if possible.
- 2. Choose the preferred packaging if available.
- 3. Select the quantity to view discount and the price.

The price is calculated directly per packaging option and quantity.