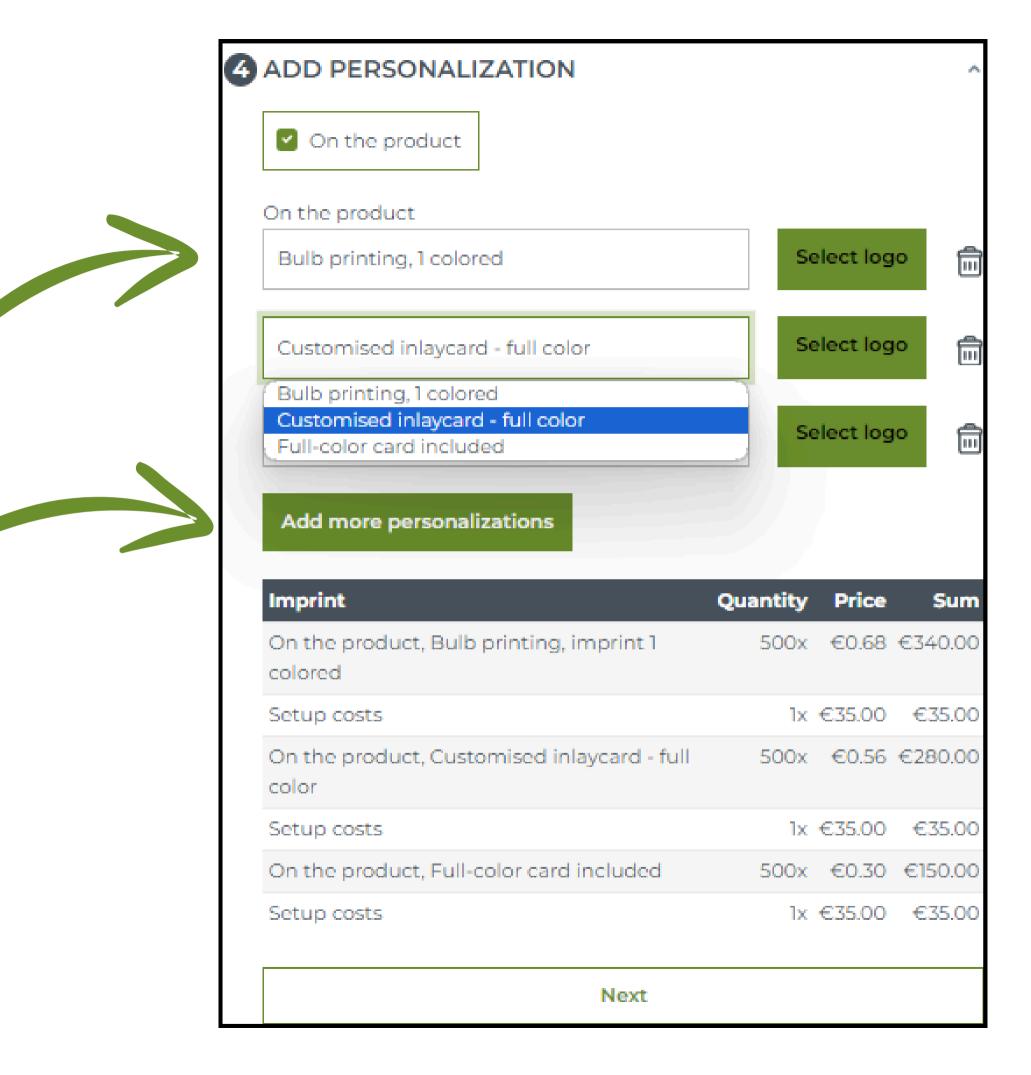

# How does it work? 2/3

- 4. Choose your preferred customization options.
  - Easily add more customizations.
  - You can also upload a logo directly with the order.

Providing a design for a visual must be done through the request form that follows.

Uploading a logo at this stage is only intended for a final order.