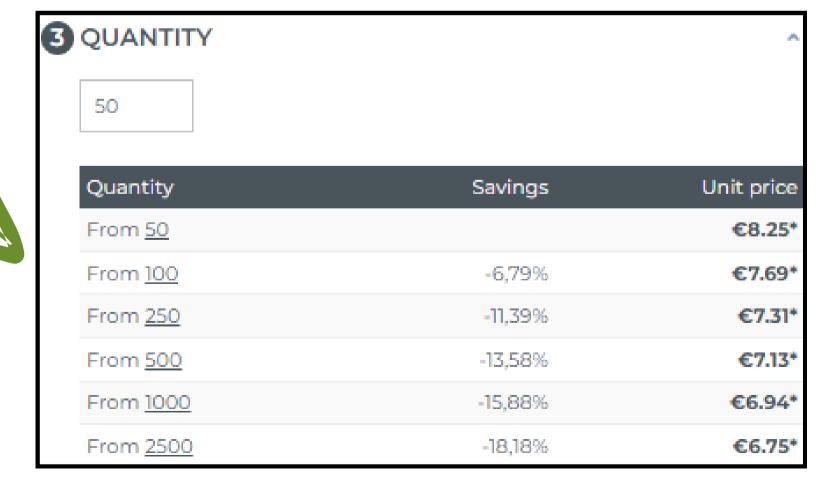

### How does it work? 1/3

- 1. Select your desired color if possible.
- 2. Choose the preferred packaging if available.
- 3. Select the quantity to view discount and the price.

The price is calculated directly per packaging option and quantity.