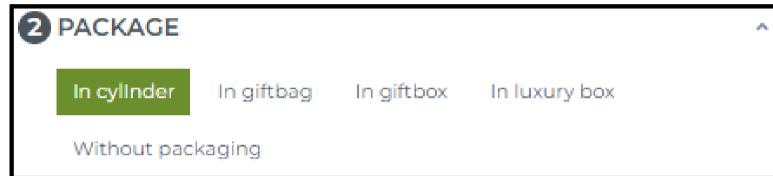

### How does it work? 1/3

- 1. Select your desired color if possible.
- 2. Choose the preferred packaging if available.
- 3. Select the quantity to view discount and the price.

The price is calculated directly per packaging option and quantity.