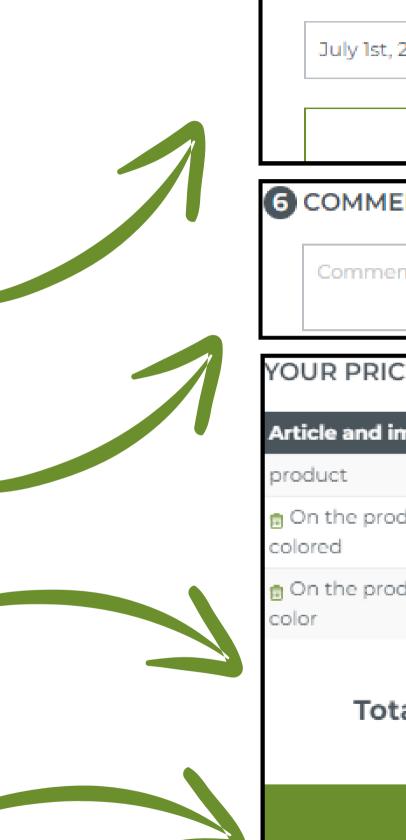

# How does it work? 3/3

- **5**. Enter the desired delivery date here.
- Add a comment, question, or request here.

The total price is calculated!

The price excludes VAT and shipping costs.

- Place your order directly in the shop or by email.
- You can save or print this calculation.
- You can also request a quote, proof, shipping costs, or additional information here.

| YOUR PRICE                                                     |          |       |                                      |
|----------------------------------------------------------------|----------|-------|--------------------------------------|
| Article and imprint                                            | Quantity | Price | Sum                                  |
| product                                                        | 500x     | €7.13 | €3,565.00                            |
| n On the product, Bulb printing, imprint 1 colored             | 500x     | €0.75 | €375.00                              |
| nothe product, Customised inlaycard - full color               | 500x     | €0.63 | €315.00                              |
| Total price excl. VAT and transport: €4,255.0                  |          |       | €8.51<br><b>,255.00</b><br>€5,063.45 |
| Add to shopping cart                                           |          |       |                                      |
| Print or save the quote                                        |          |       |                                      |
| Request a quote - visual proof - transport costs - information |          |       |                                      |